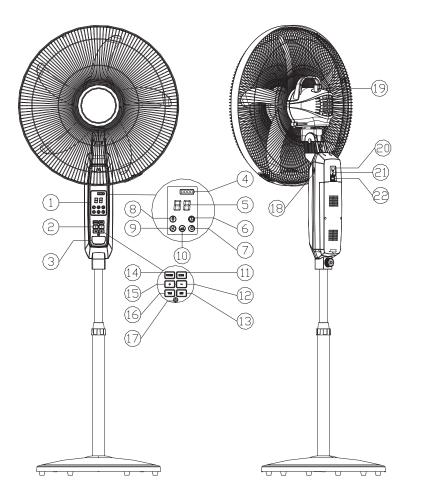

### NAME OF PARTS

LED Display
 Function button
 Led luminous zone
 Power indicator
 LCD display
 Timer
 Sleep wind indicator
 Charge indicator
 Fan run indicator
 Natural wind
 Modes button

12.Slow down button
13.LED switch
14.Fan switch
15.Speed up button
16.Timer button
17.Romote receiver module
18.Ac socket
19.Oscilating control
20.Usb socket
21.Dc socket
22.Power main swicth

HOW TO OPERATE

- 1. Press the power main switch 22. Power indicator 4 is lighting up. The fan enter standby mode. Press Fan switch 14.the can can work, press again, the fan stop work.
- 2. Press the + or the button, the fan will increase progressively to maximim speed ir reduce progressively to minimun speed, the LCD display shows the speed.
- 3. Press LED switch, turn on or turn off the LED light
- 4.press the timer button 16, can set time via"+" or "-", there are 1-12 hours to choose, press the button again can cancel Timer.

5.press the oscillating control knob, the fan becomes swing, push up the knob, the fan becomes not swing. 6. With overcharge and overdischarge protection function.

7.Remote :press () button, can start the fan. press - /+ can adjust the fan speed. Press Ø button, the fan go to timer set situation , and press - /+ can set time.

## HOW TO CHARGE

- 1. Please check and make sure the power supply is consistent with the unit before recharge.
- 2. Method one :Plug the power cord into the AC socket and the supply power.
- 3. Method two: Plug the 12V external transformer into DC socket and the power supply. Now can not turn on the fan.(NOTE: The DC socket is only for charging.)
- 4. The red LED is lighting up, it shows the lantern is being charging.
- 5. With overcharge protection function.