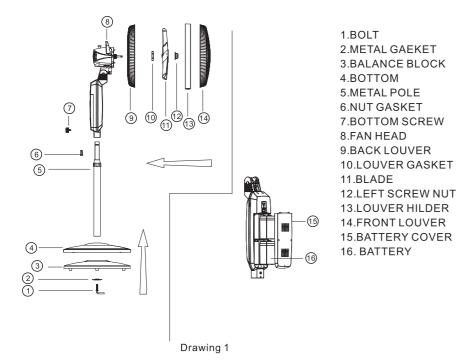

When open the packing, double check the parts all are in readiness, if have any question, plesae contact with supplier.

- 1. Please refer to picture Drawing 1 to assemble the fan. Take out metal pole, put into the bottom, then connect fan head, bottom and balance block with metal gasket and screw.
- 2.Assemble the back louver, louver gasket, big screw, blade, left screw nut, front louver and louver holder. 3.After finishing assembling, operate the fan to confirm the assembling correct.

#### HOW TO REPLACE BATTERY

- 1. Shut off the power and stop all function of the fan.
- 2. Loosen the screw of the cover, remove the cover, take out the old battery.
- 3. Replace with the new one and assemble in reverse procedures.