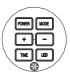

### NAME OF PARTS

LED Display
 Function button
 Led luminous zone
 Power indicator
 LCD display
 Timer
 Sleep wind indicator
 Charge indicator
 Fan run indicator
 Natural wind
 Modes button

12.Slow down button
13.LED switch
14.Fan switch
15.Speed up button
16.Timer button
17.Romote receiver module
18.Ac socket
19.Oscilating control
20.Usb socket
21.Dc socket
22.Power main swicth